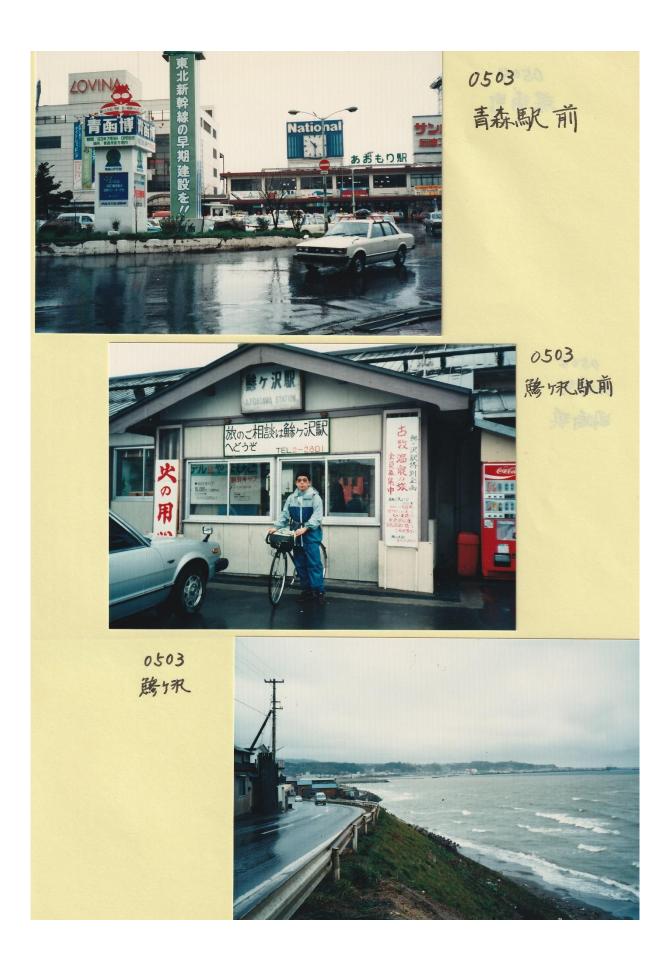

| 【5月3日(日)】 雨<br>青森駅 → 鰺ヶ沢町 → 深浦町 走行時間 5時間55分 |               |       |                   |  |  |
|---------------------------------------------|---------------|-------|-------------------|--|--|
| 9:08                                        | 青森駅 着         | 13:38 | 鰺ヶ沢駅              |  |  |
|                                             | 雨降り カツ重 ¥480- | 47    | 警察署前 休み ケーキ ¥360- |  |  |
| 10:25                                       | 青森駅 出る        | 14:03 | 出る                |  |  |
| 11:23                                       | 浪岡町 R101に乗る   | 47    | 大戸瀬崎 千畳敷          |  |  |
| 43                                          | 休み            | 15:03 | 出る                |  |  |
| 46                                          | 出る            | 16:05 | 深浦駅 雨止む           |  |  |
| 12:17 五所川原市役所                               |               | 20    | 深浦YH 着 YH ¥1900-  |  |  |
| 13:07                                       | 森田村 休み 強風雨    |       | 夕食 ¥1300-         |  |  |
| 10                                          | 出る            |       |                   |  |  |
|                                             |               |       |                   |  |  |

五所川原市を通り日本海側の鰺ヶ沢町に入ると海が見える。カッパを着ていても 中はびしょ濡れ。向かい風が強く、海面を白いベールが走ってくる。時折、太陽が うっすらと見えるが雨は降り続けている。鰺ヶ沢の町中で旅館に泊まる事を考えた が、となり町の深浦町まで行く事にする。あと2時間位走らなくてはならない。

風と雨と寒さと戦って、やっとたどり着いた深浦町のYHはお寺だった。ペアレ ントもお坊さん。彼は、夜、自分でピアノを弾きながら、ユーミンの歌をなん曲も 歌ってくれた、不思議なお坊さん。