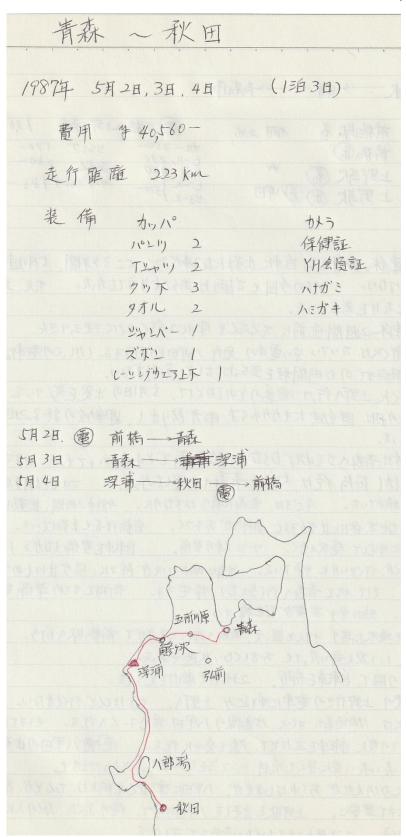

| 【5月3日(日)】 雨<br>青森駅 → 鰺ヶ沢町 → 深浦町 走行時間 5時間55分 |               |       |                   |  |  |
|---------------------------------------------|---------------|-------|-------------------|--|--|
| 9:08                                        | 青森駅 着         | 13:38 | 鰺ヶ沢駅              |  |  |
|                                             | 雨降り カツ重 ¥480- | 47    | 警察署前 休み ケーキ ¥360- |  |  |
| 10:25                                       | 青森駅 出る        | 14:03 | 出る                |  |  |
| 11:23                                       | 浪岡町 R101に乗る   | 47    | 大戸瀬崎 千畳敷          |  |  |
| 43                                          | 休み            | 15:03 | 出る                |  |  |
| 46                                          | 出る            | 16:05 | 深浦駅 雨止む           |  |  |
| 12:17 五所川原市役所                               |               | 20    | 深浦YH 着 YH ¥1900-  |  |  |
| 13:07                                       | 森田村 休み 強風雨    |       | 夕食 ¥1300-         |  |  |
| 10                                          | 出る            |       |                   |  |  |
|                                             |               |       |                   |  |  |

長い夜を耐えて、もうろうとする意識の中で小雨に煙る東北の景色が、俺の心を 燃やし始めていた。しかし、青森到着まで5時間近くもある。盛岡、八戸と過ぎる 度に乗客は減ったが、まだ立っている人がいる。列車の右手に海があるのに気がつ いた時、そこは夏泊半島の付け根、浅虫であった。昨年の夏に走った時の景色が懐 かしかった。

9時過ぎに青森駅に到着したとき、雨が俺を出迎えてくれた。覚悟はしていたが 不安だ。駅前に立って雨の空、水溜まりを眺めている……。駅前の日本食堂に入っ て朝食を取り、10時過ぎに雨の降りしきる青森駅をしかたなくスタートした。